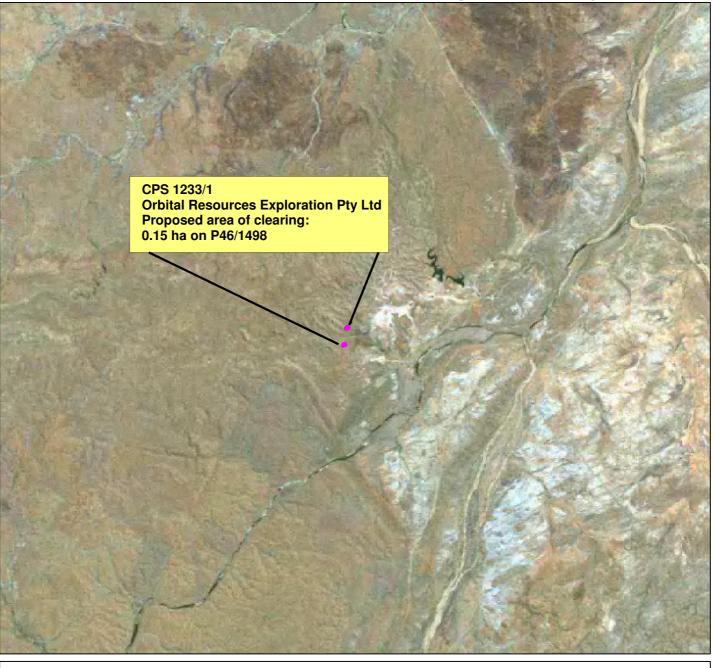

## CPS 1233/1 - Oribital Resources Exploration Pty Ltd



## LEGEND

- Clearing Instruments
- Areas Applied to Clear
  Areas Subject to Conditions
  Areas Approved to Clear
  - Areas Approved to Clear Western Australia ETM 25m 321 - GA 99



(Approximate when reproduced at A4)

Geocentric Datum Australia 1994 Note: the data in this map have not been projected. This may result in geometric distortion or measurement inaccuracies.

Date

Officer with delegated authority under Section 20 of the Environmental Protection Act 1986

Information derived from this map should be confirmed with the data custodian acknowleged by the agency acronym in the legend.